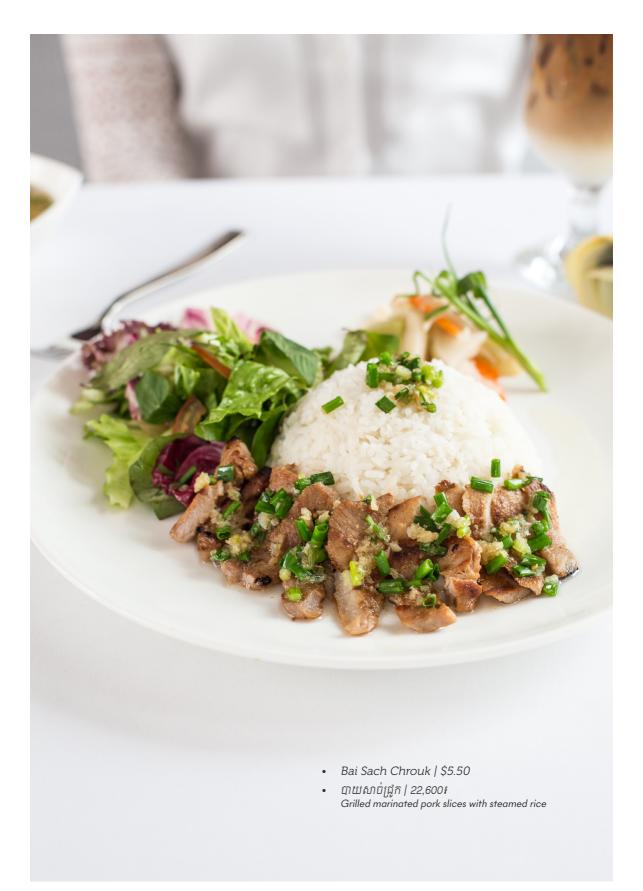

- Bai Sach Moan | \$5.50
- បាយសាប់មាន់ | 22,600៖ Roasted chicken leg with pickles and steamed rice