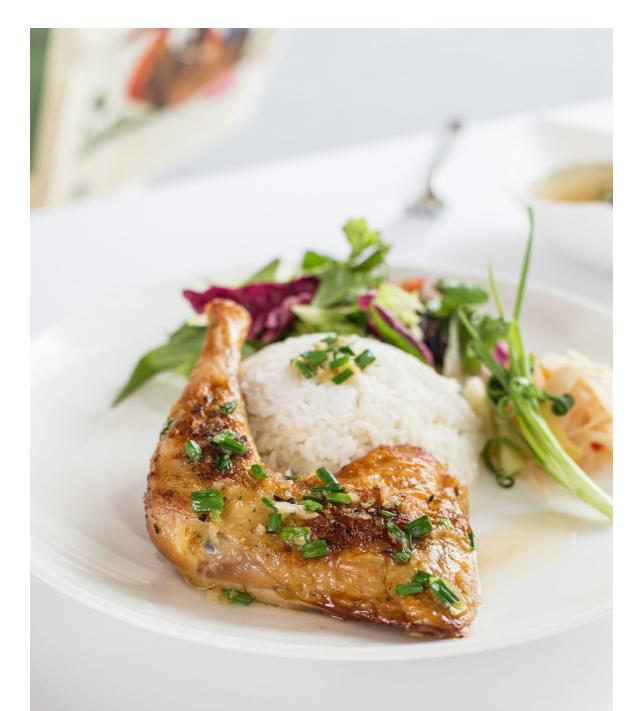

- Bai Sach Moan | \$5.50
- បាយសាប់មាន់ | 22,600៖ Roasted chicken leg with pickles and steamed rice