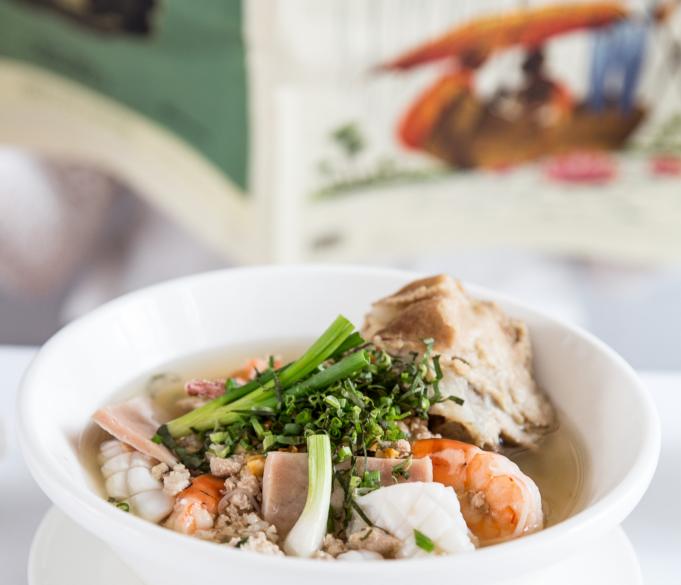

## CAMBODIAN BREAKFAST អាហារពេលព្រឹក បែបខ្មែរ

• Kuy Teav Phnom Penh | \$5.50

គុយទាវក្ខំពេញ | 22,600៖ Traditional pork and prawn rice noodle breakfast soup

រាល់តម្លៃទាំងអស់់ំំងត្រូវបូកបញ្ចូលប្លៃសេវាកម្មថិ% និងពន្ធអាកររដ្ឋ១០% All prices are subject to 7% service charge and 10% government tax